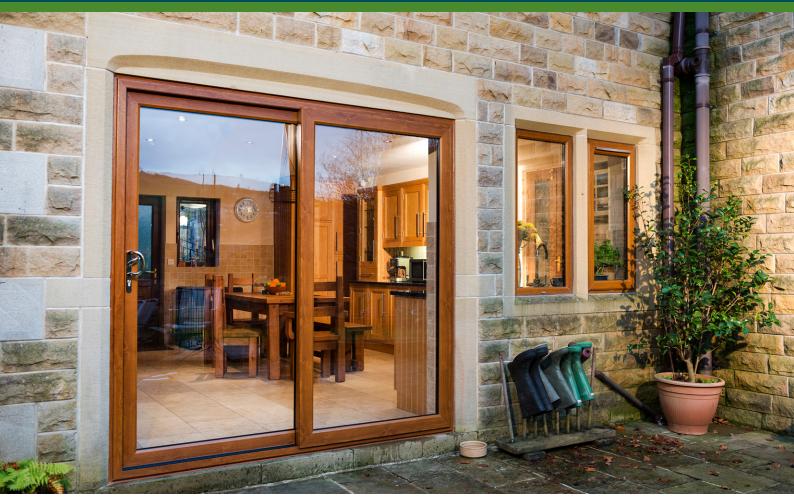

## **IMAGINE PATIO DOORS**

### IMAGINE PATIO DOORS STANDARD SPECIFICATION INCLUDES:

- High level of security, each component part is police-backed PAS certified
- A+ Energy Rating
- Large selection of special foiled colours available
- Two, three or four pane options
- Durable steel rollers to ensure smooth operation
- Steel reinforcement
- Double brush seals and interlocks
- Sculptured sash

- AL

- Sash slides externally
- 58mm Weather Rated Aluminium Threshold

44

- 58mm outer frame
- 90mm sash sightline
- 28mm Double Glazed units