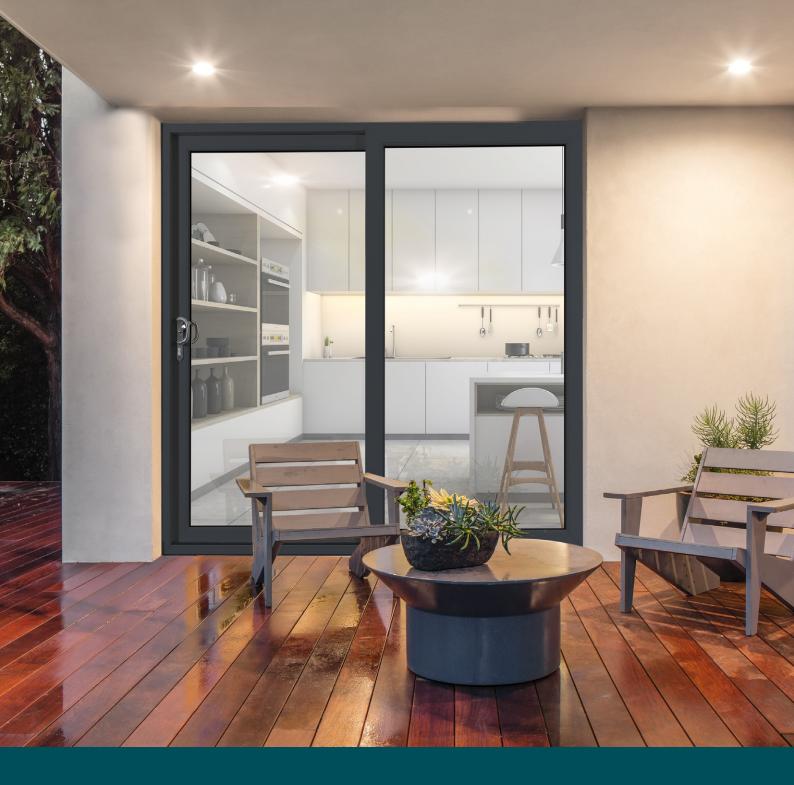

## **IMAGINE PATIO DOORS**

### IMAGINE PATIO DOORS STANDARD SPECIFICATION INCLUDES:

- High level of security, each component part is police-backed PAS certified
- A+ Energy Rating
- Large selection of special foiled colours available
- Two, three or four pane options
- Durable steel rollers to ensure smooth operation
- Steel reinforcement
- Double brush seals and interlocks
- Sculptured sash

- AL

- Sash slides externally
- 58mm Weather Rated Aluminium Threshold

44

- 58mm outer frame
- 90mm sash sightline
- 28mm Double Glazed units

## IMAGINE PATIO DOORS **FEATURES AND BENEFITS**

Mother of all Rollers

Handle

ergon shaped heavyweig handle with colour

ated screv

28mm doubl glazing

90mm Sash sightline