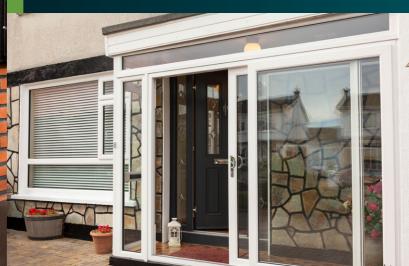

## **IMAGINE PATIO DOORS**

### IMAGINE PATIO DOORS STANDARD SPECIFICATION INCLUDES:

- High level of security, each component part is police-backed PAS certified
- A+ Energy Rating
- Large selection of special foiled colours available
- Two, three or four pane options
- Durable steel rollers to ensure smooth operation
- Steel reinforcement
- Double brush seals and interlocks
- Sculptured sash

- AL

- Sash slides externally
- 58mm Weather Rated Aluminium Threshold

44

- 58mm outer frame
- 90mm sash sightline
- 28mm Double Glazed units