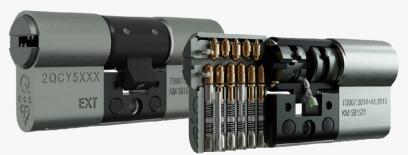

#### **SECURITY – AS STANDARD**

- Reinforced low-maintenance uPVC frames
- 8 point locking bi-directional locks
- Anti-lift blocks
- High security, anti-jacking system
- Police-backed PAS certification
- 3 Star Diamond rated lock cylinder
- Supplied with 5 keys
- 90mm sash sightline

When it comes to security, we use the highest quality GreenQ multi-point locking system, which includes an anti-jacking system.