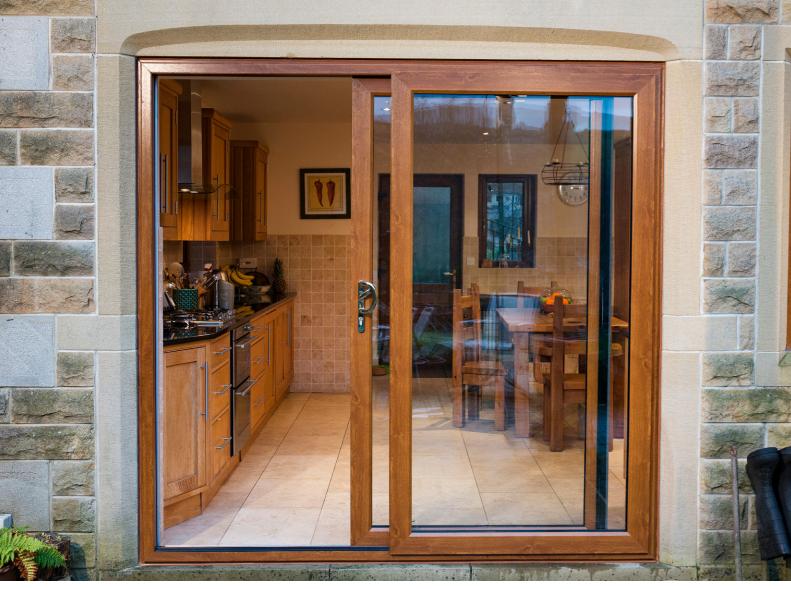

## **IMAGINE PATIO DOORS**

### IMAGINE PATIO DOORS STANDARD SPECIFICATION INCLUDES:

- High level of security, each component part is police-backed PAS certified
- A+ Energy Rating
- Large selection of special foiled colours available
- Two, three or four pane options
- Durable steel rollers to ensure smooth operation
- Steel reinforcement
- Double brush seals and interlocks
- Sculptured sash

- AL

- Sash slides externally
- 58mm Weather Rated Aluminium Threshold

44

- 58mm outer frame
- 90mm sash sightline
- 28mm Double Glazed units

#### **OPTIONAL**

- 23mm low aluminium threshold
- A large selection of special foiled colours
- Frame and Cill extensions available
- Thumbturn internally