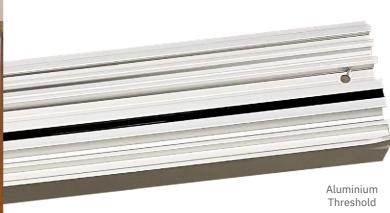

- AL

- Sash slides externally
- 58mm Weather Rated Aluminium Threshold

44

- 58mm outer frame
- 90mm sash sightline
- 28mm Double Glazed units

#### THRESHOLD

As standard, we fit a fully weathered threshold to all Imagine Patio Doors. If preferred a 23mm thermally broken low aluminium threshold is available.